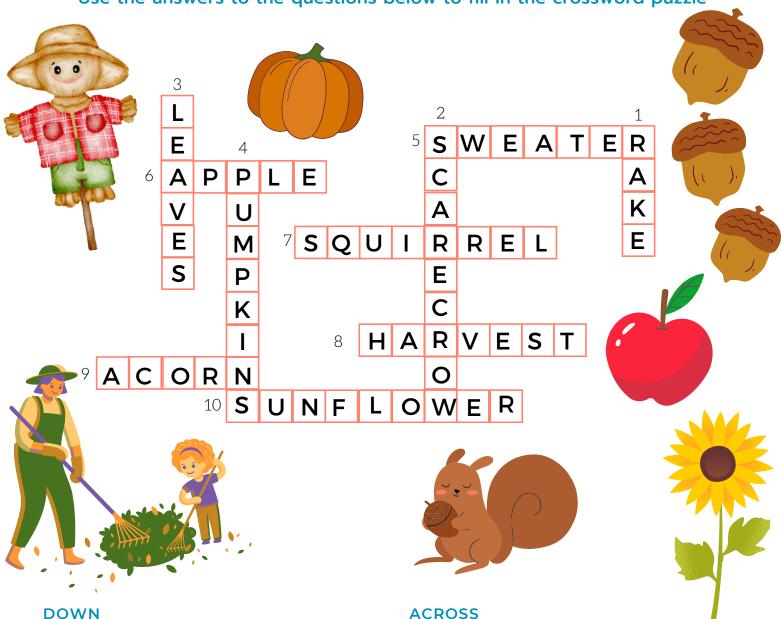

## Fall Fun Crossword Puzzle

Use the answers to the questions below to fill in the crossword puzzle

- 1. What tool do you use to clean up fallen leaves?
- 2. What stands in a field to keep the crows away from the crops?
- 3. The first sign of fall is when these change color and start to fall?
- 4. What do you carve into a jack o'lantern?

- 5. It's getting chilly, better pull on a \_\_\_\_\_\_.
- 6. This crunchy fall fruit can be baked into a pie.
- 7. What little animal is busy hiding acorns?
- 8. The crops are all ripe and ready to ...
- 9. What falls from an oak tree?
- 10. What fall flower can grow taller than a person?