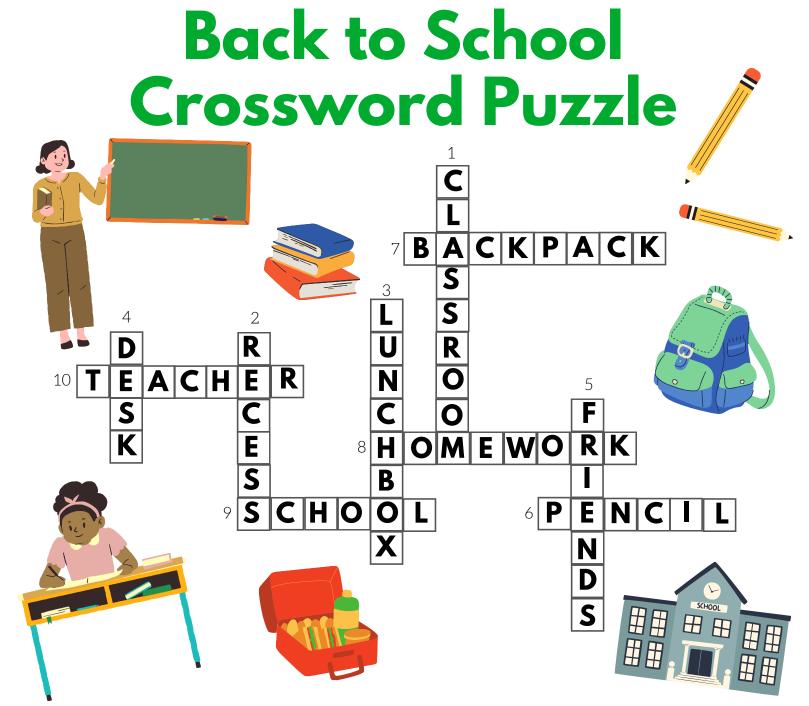

## Identify the back to school words from the clues below and fill in the crossword puzzle

## DOWN

1. Kids meet and learn in this room.

2. What is the fun break in the school day called?

3. Where will kids find their lunches?

4. Each student has their own \_\_\_\_\_ to work on and store their school supplies inside.

5. Students love spending time with their \_\_\_\_\_.

## ACROSS

6. Students usually use this tool to write with.

7. Students carry all of their stuff to school inside of this?

8. What is the work called that you don't get done during the school day?

9. What is the name of the building where students go to learn?

10. Who is the person who leads the class and helps students to learn and grow?

Name: \_\_\_\_