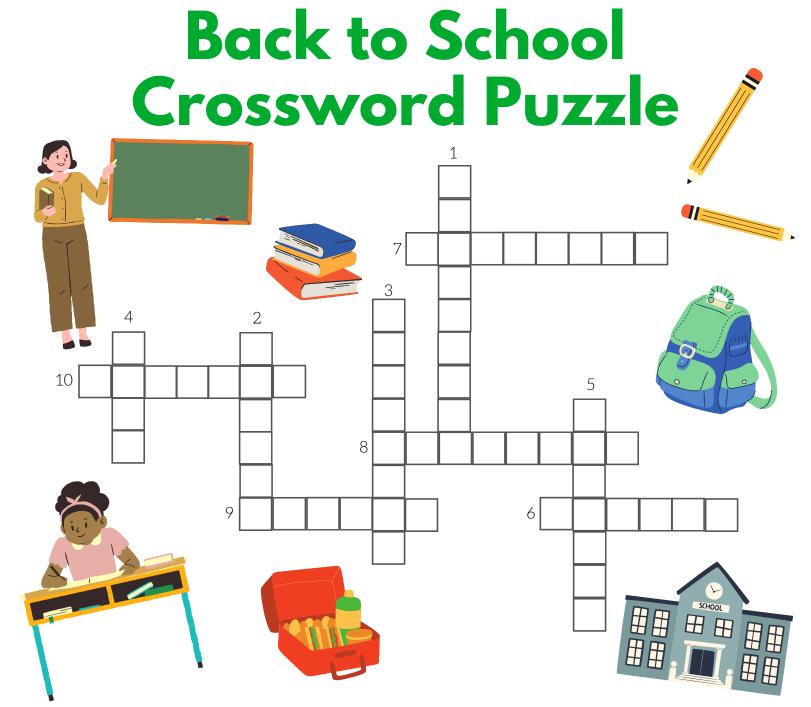

## Identify the back to school words from the clues below and fill in the crossword puzzle

## DOWN

1. Kids meet and learn in this room.

2. What is the fun break in the school day called?

3. Where will kids find their lunches?

4. Each student has their own \_\_\_\_\_ to work on and store their school supplies inside.

5. Students love spending time with their \_\_\_\_\_.

## ACROSS

6. Students usually use this tool to write with.

7. Students carry all of their stuff to school inside of this?

8. What is the work called that you don't get done during the school day?

9. What is the name of the building where students go to learn?

10. Who is the person who leads the class and helps students to learn and grow?

Name: \_\_\_\_\_