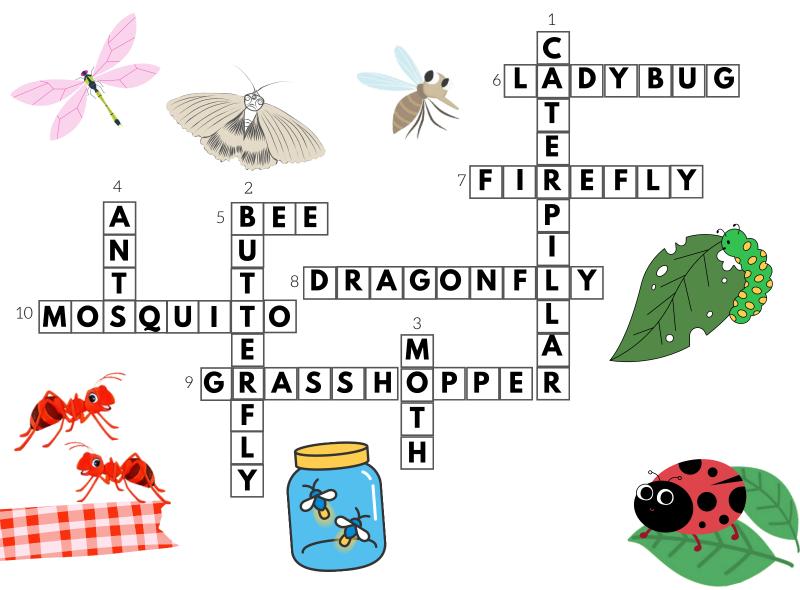

## Insects Crossword Puzzle

Identify the insect from the clues below and fill in the crossword puzzle

## **DOWN**

- 1. This insect can be very hungry?
- 2. This insect comes out of a chrysalis?
- 3. This insect likes to come out at night and hang around patio lights.
- 4. These little insects always show up at a picnic.

## **ACROSS**

- 5. We need this insect to make honey.
- 6. This little insect is very spotty.
- 7. This insect lights up the night sky
- 8. This insect has a very thin body and long wings.
- 9. This insect can really spring into action!
- 10. This insect thinks people are very tasty.