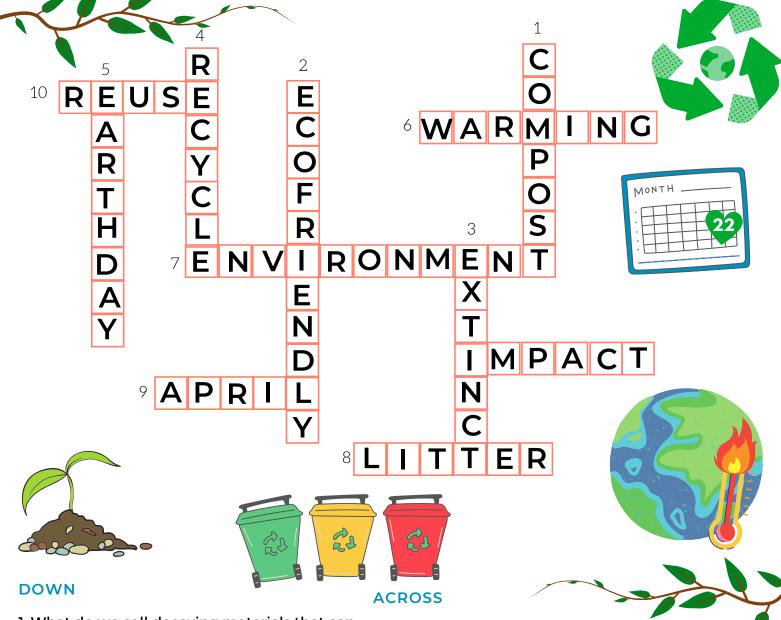

## EARTH DAY Crossword Puzzle

Use the answers to the questions below to fill in the crossword puzzle

- 1. What do we call decaying materials that can be used to fertilize gardens?
- 2. What do we call something that is designed to be good for the environment?
- If we destroy an animals habitat, the animal may become \_\_\_\_\_.
- 4. When we breakdown waste and make it into something else, we \_\_\_\_\_.
- 5. The name of the day when everyone celebrates our planet Earth is called?

- 6. The temperature around the world is rising. This is referred to as global \_\_\_\_\_.
- 7. What is the natural world, all around us called?
- 8. Garbage that is not put in the proper bin.
- 9. What month does Earth Day fall in?
- 10. If you take an unused item and find a new use for it, this is called?
- 11. Your small positive actions to help the environment, you can have a BIG \_\_\_\_\_\_.